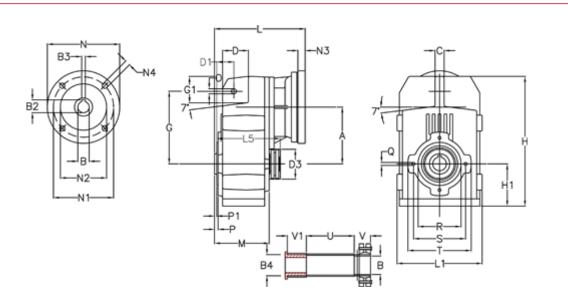

## **Measures**

| A = 128.75 | D1 = 43.5 | 15 = 197.5  | P1                                  | = 3.5    | V = 4  |
|------------|-----------|-------------|-------------------------------------|----------|--------|
| B = 32     | d3 = 83   | M = 135.5   | Q                                   | = M10x14 | V1 = 4 |
| B1 = 24    | G = 162   | N = 200     | R                                   | = 110    |        |
| B2 = 27.3  | G1 = 58.0 | N1 = 165    | S                                   | = 130    |        |
| B3 = 8     | H = 290.5 | N2 = 130    | Т                                   | = 150    |        |
| B4 = 32    | H1 = 93.5 | N4 = M10x20 | Tightening torque Nm adapter bushin | g = 6.0  |        |
| C = 20     | L = 232.5 | O = 13      | Tightening torque Nm shrink disc    | = 7.0    |        |
| D = 57.0   | L1 = 188  | P = 6.0     | U                                   | = 120.5  |        |
|            |           |             |                                     |          |        |